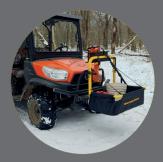

## Haul more, carry more and get more done!

Safely carry all of your project supplies and tools in this heavy duty rack with its many innovative features and smart design.

The YardRack® is mobile storage for compact and sub-compact tractors, lawn tractors, zero-turn mowers, ATVs and utility vehicles. It's perfect for anyone with limited storage space and comes pre-assembled for additional convenience.

## Features

- Universal fit. Compatible with most riding lawn mowers
- Easy attachment. Includes attaching bracket and mounting hardware with easy to follow instructions
- Easy to store, folds up for convenient storage on and off your tractor
- Cargo capacity 34 kg