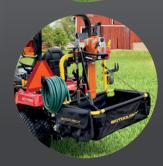

## Haul more, carry more and get more done!

Safely carry all of your project supplies and tools in this heavy duty rack with its many innovative features and smart design.

The YardRack® is mobile storage for compact and sub-compact tractors, lawn tractors, zero-turn mowers, ATVs and utility vehicles. It's perfect for anyone with limited storage space and comes pre-assembled for additional convenience.

## Features

- Universal fit. Compatible with most riding lawn mowers
- Easy attachment. Includes attaching bracket and mounting hardware with easy to follow instructions
- Easy to store, folds up for convenient storage on and off your tractor
- Cargo capacity 34 kg