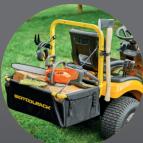

## Haul more, carry more and get more done!

Safely carry all of your project supplies and tools in this heavy duty rack with its many innovative features and smart design.

The YardRack® is mobile storage for compact and sub-compact tractors, lawn tractors, zero-turn mowers, ATVs and utility vehicles. It's perfect for anyone with limited storage space and comes pre-assembled for additional convenience.

## Features

- Universal fit. Compatible with most riding lawn mowers
- Easy attachment. Includes attaching bracket and mounting hardware with easy to follow instructions
- Easy to store, folds up for convenient storage on and off your tractor
- Cargo capacity 34 kg