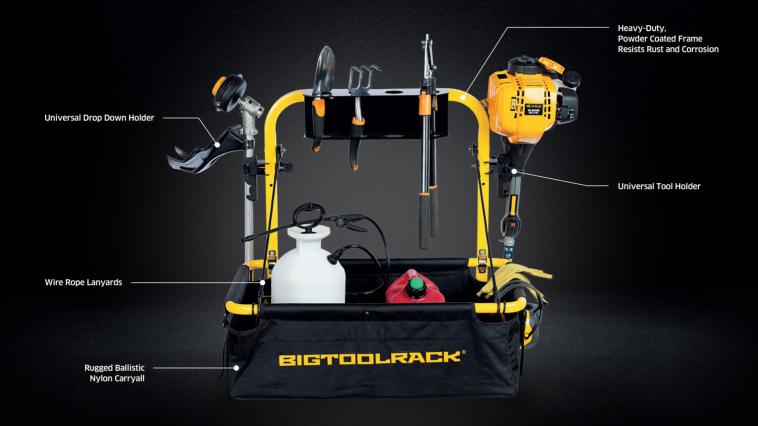

# **YARDRACK®** 889mm Easy fold-away L-Tube

Mounting hitch assembly for

attaching to your mower

## Features

- Universal fit. Compatible with most riding lawn mowers
- Easy attachment. Includes attaching bracket and mounting hardware with easy to follow instructions
- Easy to store, folds up for convenient storage on and off your tractor
- Cargo capacity 34 kg

### Standard equipment

- 1 Large canvas bag with metal tube support frame
- 1 Upright main frame bar to attach your tool holders
- 1 Mounting plate that hooks to most tractors and mowers
- 1 Universal tool holder that is perfect for rakes, shovels, axes and more
- 1 Universal drop down hook that carries garden hoses, sprayers, rope and more
- YardRack\* comes fully assembled in the box

## **Optional** equipment

- 5-in-1 holder
- Light kit
- Gearbag
- Wall bracket