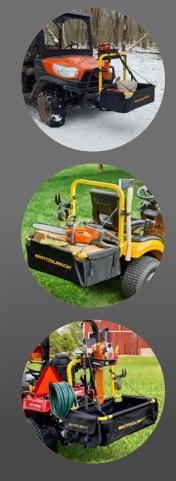

# Safely carry all of your project supplies and tools in this heavy duty rack with its many innovative features and smart design.

The YardRack<sup>®</sup> is mobile storage for compact and sub-compact tractors, lawn tractors, zero-turn mowers, ATVs and utility vehicles. It's perfect for anyone with limited storage space and comes pre-assembled for additional convenience.

#### Features

- Universal fit. Compatible with most riding lawn mowers
- Easy attachment. Includes attaching bracket and mounting hardware with easy to follow instructions
- Easy to store, folds up for convenient storage on and off your tractor
- Cargo capacity 34 kg