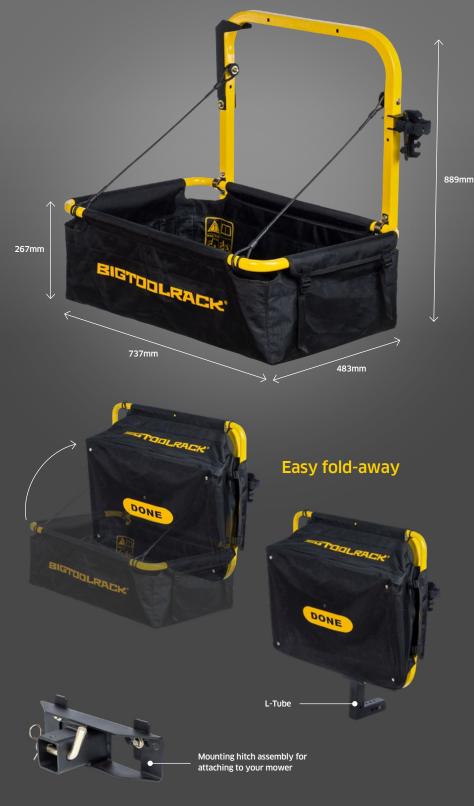

#### Features

- Universal fit. Compatible with most riding lawn mowers
- Easy attachment. Includes attaching bracket and mounting hardware with easy to follow instructions
- Easy to store, folds up for convenient storage on and off your tractor
- Cargo capacity 34 kg

#### Standard equipment

- 1 Large canvas bag with metal tube support frame
- 1 Upright main frame bar to attach your tool holders
- 1 Mounting plate that hooks to most tractors and mowers
- 1 Universal tool holder that is perfect for rakes, shovels, axes and more
- 1 Universal drop down hook that carries garden hoses, sprayers, rope and more
- $\ensuremath{\mathsf{Yard}\mathsf{Rack}}\xspace^*$  comes fully assembled in the box