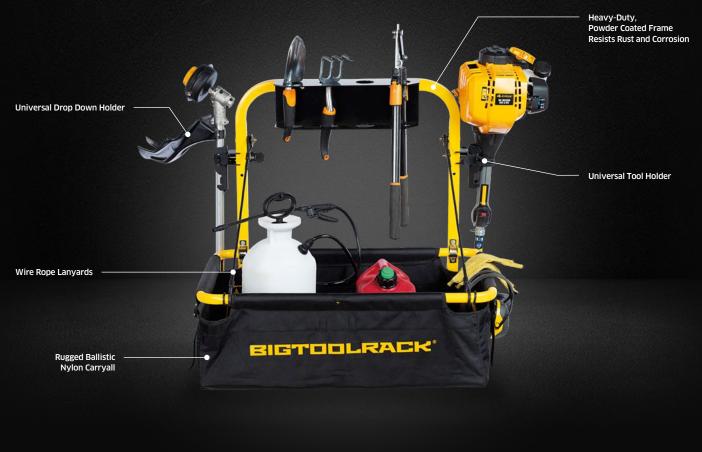

#### Features

- Universal fit. Compatible with most riding lawn mowers
- Easy attachment. Includes attaching bracket and mounting hardware with easy to follow instructions
- Easy to store, folds up for convenient storage on and off your tractor
- Cargo capacity 34 kg

#### Standard equipment

- 1 Large canvas bag with metal tube support frame
- 1 Upright main frame bar to attach your tool holders
- 1 Mounting plate that hooks to most tractors and mowers
- 1 Universal tool holder that is perfect for rakes, shovels, axes and more
- 1 Universal drop down hook that carries garden hoses, sprayers, rope and more
- $\ensuremath{\mathsf{Yard}\mathsf{Rack}}\xspace^*$  comes fully assembled in the box

#### **Optional equipment**

- 5-in-1 holder
- Light kit
- Gearbag
- Wall bracket