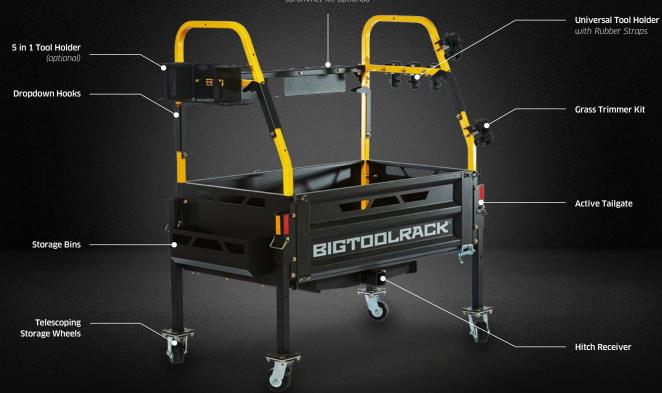

Carry more and get more done with your tractor! The heavy-duty strength of the ULTIMATE RACK® means grounds maintenance jobs like moving firewood, planting trees, spreading mulch and managing properties will get done much more efficiently. Safely carry all your tools needed for the job by using the many built-in tool holders – from shovels to pole saws, strimmers to chainsaws, this beast can carry it all.

## Standard equipment

- 1 5-in-1 tool holder **NEW ITEM**
- 3 universal tool holders with rubber straps
- 2 four hole tool holders
- 4 storage bins
- 2 dropping lumber carriers
- 2 drop down universal holders
- 1 rubber cargo liner
- 1 counter weight bracket
- 1 grass trimmer holder