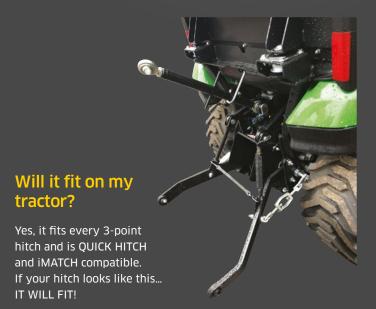

### Features

- Heavy duty steel construction for lasting durability
- Powder coat finish resists moisture, mud and more
- Fits 3-point hitch, iMatch and Quick Hitch for fast, easy connect/disconnect
- 50.8mm female receiver for towing a trailer
- Active tailgate with cables
- Adds needed counterweight for your tractor
- Cargo capacity 270 kg
- Deluxe wheel caddy kit