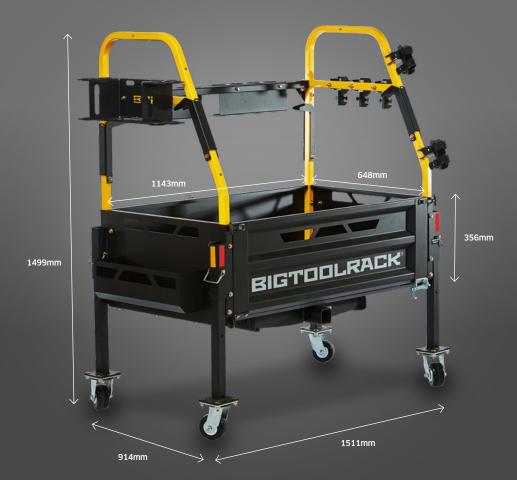

### Features

- Heavy duty steel construction for lasting durability
- Powder coat finish resists moisture, mud and more
- Fits 3-point hitch, iMatch and Quick Hitch for fast, easy connect/disconnect
- 50.8mm female receiver for towing a trailer
- Active tailgate with cables
- Adds needed counterweight for your tractor
- Cargo capacity 270 kg
- Deluxe wheel caddy kit