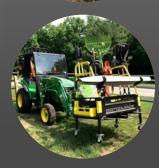

## Meet the NEW ultimate tractor accessory. Made to carry. Built to perform.

The ultimate tractor attachment that adds valuable cargo space and a safe way to securely haul more than 20 tools and everything else you may need.

Carry more and get more done with your tractor! The heavy-duty strength of the ULTIMATE RACK® means grounds maintenance jobs like moving firewood, planting trees, spreading mulch and managing properties will get done much more efficiently. Safely carry all your tools needed for the job by using the many built-in tool holders – from shovels to pole saws, strimmers to chainsaws, this beast can carry it all.

### Features

- Heavy duty steel construction for lasting durability
- Powder coat finish resists moisture, mud and more
- Fits 3-point hitch, iMatch and Quick Hitch for fast, easy connect/disconnect
- 50.8mm female receiver for towing a trailer
- Active tailgate with cables
- Adds needed counterweight for your tractor
- Cargo capacity 270 kg
- Deluxe wheel caddy kit

## Standard equipment

- 1 5-in-1 tool holder **NEW ITEM**
- 3 universal tool holders with rubber straps
- 2 four hole tool holders
- 4 storage bins
- 2 dropping lumber carriers
- 2 drop down universal holders
- 1 rubber cargo liner
- 1 counter weight bracket
- 1 grass trimmer holder