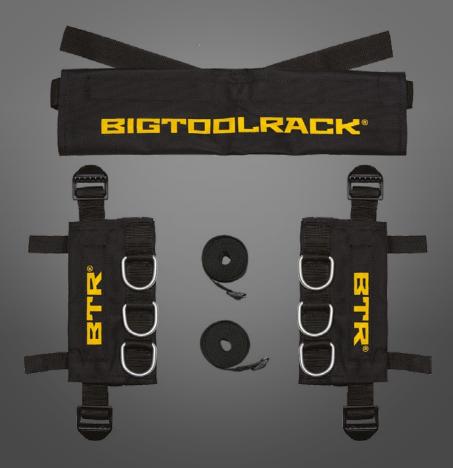

### **BIGTOOLRACK®**

# ROPS RACKPACK®









## Haul more, carry more and get more done!

Safely carry your project supplies and tools with this heavy-duty, innovative system that has been cleverly designed to fit most ROPS roll bars.

The ROPSRackPack® attaches quickly and easily to your zero turn mower or tractor – NO drilling, NO hardware, NO tools!

Call 01480 22600 or visit reesinkagriculture.co.uk

An agricultural machinery partner with great service and great value.

Great Choice. Great Performance. Great Value. Great Results





## ROPS RACKPACK®





Yes, the ROPS rack fits most zero-turn mowers or tractors that have a roll over protection system (ROPS). All you need to do is measure your ROPS roll bar.

### How to measure your new RopsRackPack®

Measure the width of your roll bar 'face' and 'side' as indicated. If your roll bar is 50.8mm by 50.8mm then you need our small version.

If either is larger than 50.8mm, or your roll bar is round, you need our large version.



| Product   |                                                            |
|-----------|------------------------------------------------------------|
| BTR-RRP-S | Fits small roll bars (50.8mm x 50.8mm)                     |
| BTR-RRP-L | Fits large roll bars (44.5mm x 76.2mm and 50.8mm x 76.2mm) |







### Features

- Heavy duty, ballistic nylon with industrial