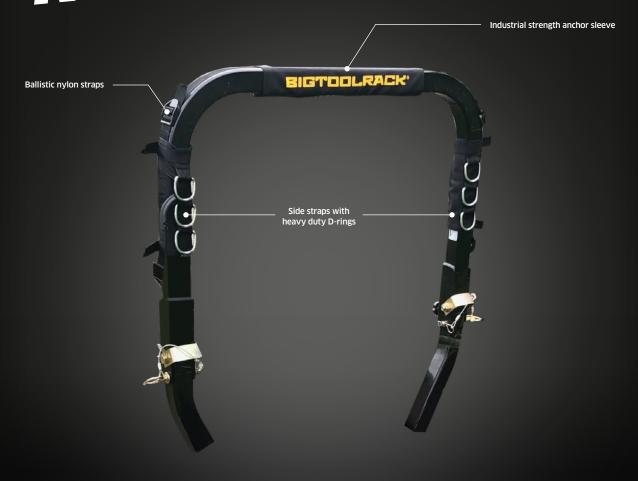

### Features

- Heavy duty, ballistic nylon with industrial strength hook/loop closure
- Easily attaches to most ROPS/roll bars
- Innovative design reduces downtime no need to drill or alter your existing roll har
- Secure your tools and supplies to D-rings using carabiner, latches, gear ties, velcro straps, bungee cords, rope, zip ties and more

### Standard Equipment

- 1 anchor sleeve
- 2 side straps
- 2 straps