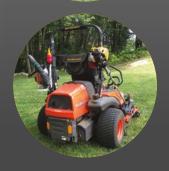

## Haul more, carry more and get more done!

Safely carry your project supplies and tools with this heavy-duty, innovative system that has been cleverly designed to fit most ROPS roll bars.

The ROPSRackPack® attaches quickly and easily to your zero turn mower or tractor – NO drilling, NO hardware, NO tools!

## ROPS RACKPACK®

Yes, the ROPS rack fits most zero-turn mowers or tractors that have a roll over protection system (ROPS). All you need to do is measure your ROPS roll bar.

### How to measure your new RopsRackPack®

Measure the width of your roll bar 'face' and 'side' as indicated. If your roll bar is 50.8mm by 50.8mm then you need our small version.

If either is larger than 50.8mm, or your roll bar is round, you need our large version.

### Features

- Heavy duty, ballistic nylon with industrial strength hook/loop closure
- Easily attaches to most ROPS/roll bars
- Innovative design reduces downtime no need to drill or alter your existing roll har
- Secure your tools and supplies to D-rings using carabiner, latches, gear ties, velcro straps, bungee cords, rope, zip ties and more