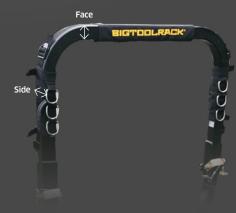

### How to measure your new RopsRackPack®

Measure the width of your roll bar 'face' and 'side' as indicated. If your roll bar is 50.8mm by 50.8mm then you need our small version.

If either is larger than 50.8mm, or your roll bar is round, you need our large version.