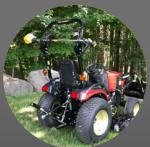

## Haul more, carry more and get more done!

Safely carry your project supplies and tools with this heavy-duty, innovative system that has been cleverly designed to fit most ROPS roll bars.

The ROPSRackPack® attaches quickly and easily to your zero turn mower or tractor – NO drilling, NO hardware, NO tools!

## ROPS RACKPACK®

Yes, the ROPS rack fits most zero-turn mowers or tractors that have a roll over protection system (ROPS). All you need to do is measure your ROPS roll bar.

### How to measure your new RopsRackPack®

Measure the width of your roll bar 'face' and 'side' as indicated. If your roll bar is 50.8mm by 50.8mm then you need our small version.

If either is larger than 50.8mm, or your roll bar is round, you need our large version.

### Features

- Heavy duty, ballistic nylon with industrial strength hook/loop closure
- Easily attaches to most ROPS/roll bars
- Innovative design reduces downtime no need to drill or alter your existing roll har
- Secure your tools and supplies to D-rings using carabiner, latches, gear ties, velcro straps, bungee cords, rope, zip ties and more