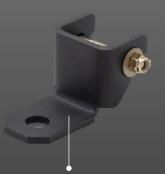

## **YARDRACK WALL BRACKET**

Made with high-quality materials and easy to install, the YardRack Wall Bracket is the optimal storage solution for the BigToolRack YardRack.