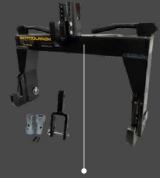

## **QUICK НІТСН**

Built with high-strength steel tubing, recommended for tractors with a horsepower of up to 50, the Category 1 Quick Hitch from BigToolRack can attach any piece of threepoint equipment.