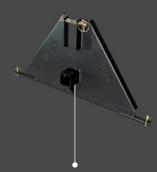

to go with our new BigToolRack Ultimate Rack and YardRack, helping to protect your long-handle tools.

## Call 01480 22600 or visit reesinkagriculture.co.uk

**An agricultural machinery partner with great service and great value.** Great Choice. Great Performance. Great Value. Great Results





## ACCESSORIES

## IDEAL WITH YOUR BIGTOOLRACK TOOL CARRIERS



## **YARDRACK TOW HITCH BRACKET**

This trailer hitch bracket acts as a useful tool carrier add-on, allowing you to use our new BigToolRack YardRack and pull a trailer at the same time.



## **YARDRACK WALL BRACKET**

Made with high-quality materials and easy to install, the YardRack Wall Bracket is the optimal storage solution for the BigToolRack YardRack.



## LIGHT KIT

The perfect rear light for your Ultimate Rack and YardRack.



## DRAWBAR

**()))** 

REESINK

Connecting your YardRack to your compact and sub-compact tractor is simple using the category 1 three-point hitch.



## **QUICK НІТСН**

Built with high-strength steel tubing, recommended for tractors with a horsepower of up to 50, the Category 1 Quick Hitch from BigToolRack can attach any piece of threepoint equipment.



## UNIVERSAL TOOL HOLDER

Storing tools and components is straightforward with our Universal Tool Holder, even where space in your Ultimate Rack or YardRack is limited.

## Call 01480 22600 or visit reesinkagriculture.co.uk

**An agricultural machinery partner with great service and great value.** Great Choice. Great Performance. Great Value. Great Results