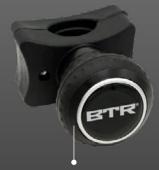

### **STEERING WHEEL SPINNER**

Recommended for lawn and garden equipment, the Steering Wheel Spinner securely fits all steering wheels.