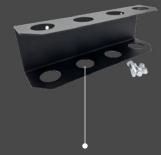

## FOUR HOLE HOLDER

Our new BigToolRack Four Hole Holder is a great way to tidy and organise tools when out on a job.