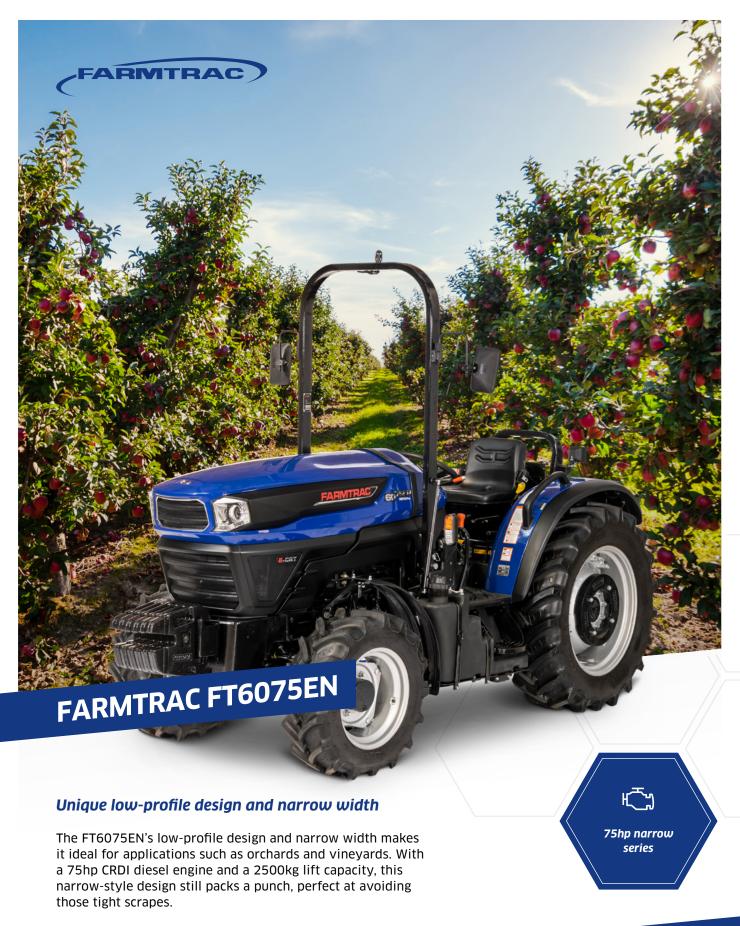

## FARMTRAC FT6075EN

|                      | <u> </u>                   |
|----------------------|----------------------------|
| Engine               |                            |
| Engine hp            | 75                         |
| No. of cylinders     | 4                          |
| Туре                 | CRDI                       |
| Volume (cc)          | 3460                       |
| РТО                  |                            |
| PTO speed rear       | 540 & 540E                 |
| Transmission         |                            |
| Туре                 | 12F+12R                    |
| Differential lock    | Standard                   |
| Brakes               |                            |
| Туре                 | Oil immersed brakes        |
| Parking brake        | Independent                |
| Three Point Linkage  |                            |
| Category             | Cat 2                      |
| Hydraulics           |                            |
| Rear linkage control | Position and draft control |
| Lift capacity (kg)   | 2500 (at hitch point)      |
| Auxiliary valve      | 2DA/2SA                    |
| Steering             |                            |
| Туре                 | Hydrostatic power steering |
| Front Axle           |                            |
| Туре                 | Selectable 4WD             |
| Capacities           |                            |
| Fuel tank (Itrs)     | 70                         |
| Dimensions           |                            |
| Length (mm)          | 3809                       |
| Width (mm)           | 1350                       |
| Height (mm)          | 2846                       |
| Wheelbase (mm)       | 2157                       |
| Weight (kg)          | 3170                       |

## Standard Equipment

- 75hp CRDI diesel engine
- 12x12 Carraro transmission
  Dash mounted shuttle lever
- Selectable 4WD
- Narrow series tractor
- Low profile design
- Independent dual speed rear PTOPosition and draft control
- Rear hydraulic spool valves
- Adjustable lower link arms
- Hydraulic trailer brakesFlashing beacon (ROPS mounted)
- Front weight kit