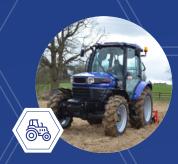

age control | Position and draft control |
| Lift capacity (kg)   | 2500 (at hitch point)      |
| Auxiliary valve      | 2DA/2SA                    |
| Steering             |                            |
| Туре                 | Hydrostatic power steering |
| Front Axle           |                            |
| Туре                 | Selectable 4WD             |
| Capacities           |                            |
| Fuel tank (Itrs)     | 100                        |
| Dimensions           |                            |
| Length (mm)          | 3562                       |
| Width (mm)           | 1918                       |
| Height (mm)          | 2900                       |
| Wheelbase (mm)       | 2300                       |
| Weight (kg)          | 3624                       |



FT6075E with cabin



Easy to view instrument panel



Heavy-duty rear linkage

## Standard Equipment

- 75hp CRDI diesel engine
- 12x12 Carraro transmission Selectable 4WD
- Independent dual speed rear PTO
- Position & draft control
- Smart lift
- External lift/lower controlsRear hydraulic spool valves
- Flashing beacon
- Front weight kit
- Hydraulic trailer brakes Air-conditioned cabin
- LED working lights

## **Optional Equipment**

• 7000E front loader





Great Choice. Great Performance. Great Value. Great Results

Reesink UK LTD is authorised and regulated by the Financial Conduct Authority. Images shown for illustration only.