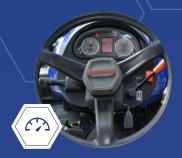

and draft control |
| Lift capacity (kg)   | 2500 (at hitch point)      |
| Auxiliary valve      | 2DA/2SA                    |
| Steering             |                            |
| Туре                 | Hydrostatic power steering |
| Front Axle           |                            |
| Туре                 | Selectable 4WD             |
| Capacities           |                            |
| Fuel tank (Itrs)     | 100                        |
| Dimensions           |                            |
| Length (mm)          | 3562                       |
| Width (mm)           | 1918                       |
| Height (mm)          | 2900                       |
| Wheelbase (mm)       | 2300                       |
| Weight (kg)          | 3624                       |



FT6075E with cabin



Easy to view instrument panel



Heavy-duty rear linkage

## Standard Equipment

- 75hp CRDI diesel engine
- 12x12 Carraro transmission Selectable 4WD
- Independent dual speed rear PTO
- Position & draft control
- Smart lift
- External lift/lower controlsRear hydraulic spool valves
- Flashing beacon
- Front weight kit
- Hydraulic trailer brakes Air-conditioned cabin
- LED working lights

## **Optional Equipment**

• 7000E front loader





Great Choice. Great Performance. Great Value. Great Results

Reesink UK LTD is authorised and regulated by the Financial Conduct Authority. Images shown for illustration only.