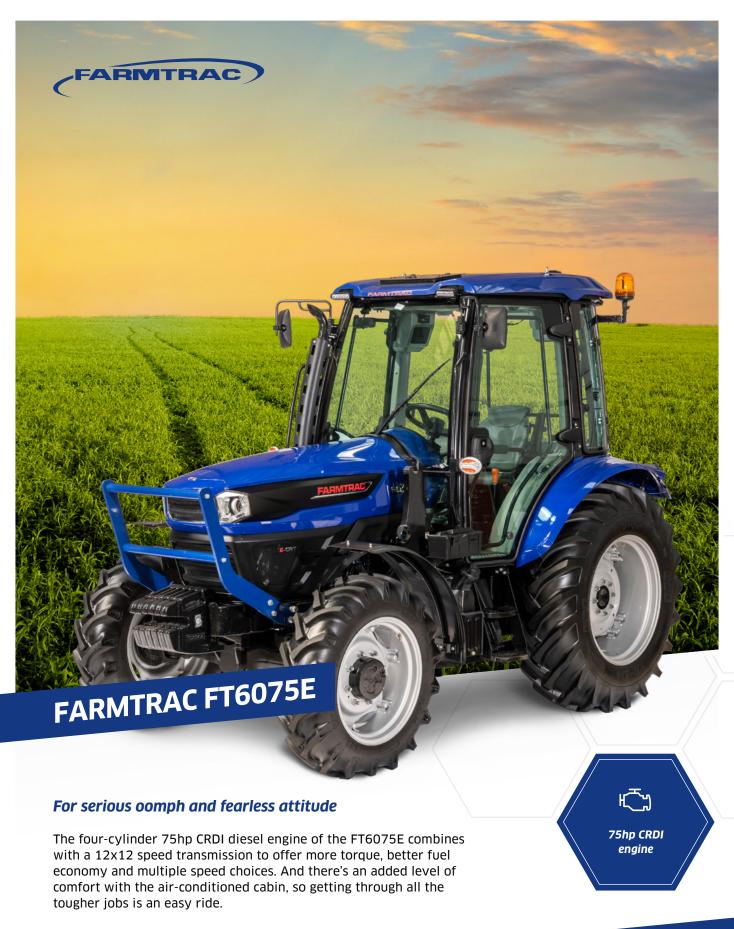

reesinkagriculture.co.uk

**An agricultural machinery partner with great service and great value.**Great Choice. Great Performance. Great Value. Great Results



## FARMTRAC FT6075E

| Engine               |                            |
|----------------------|----------------------------|
| Engine hp            | 75                         |
| No. of cylinders     | 4                          |
| Туре                 | CRDI                       |
| Volume (cc)          | 3460                       |
| РТО                  |                            |
| PTO speed rear       | 540 & 540E                 |
| Transmission         |                            |
| Туре                 | 12F+12R                    |
| Differential lock    | Standard                   |
| Brakes