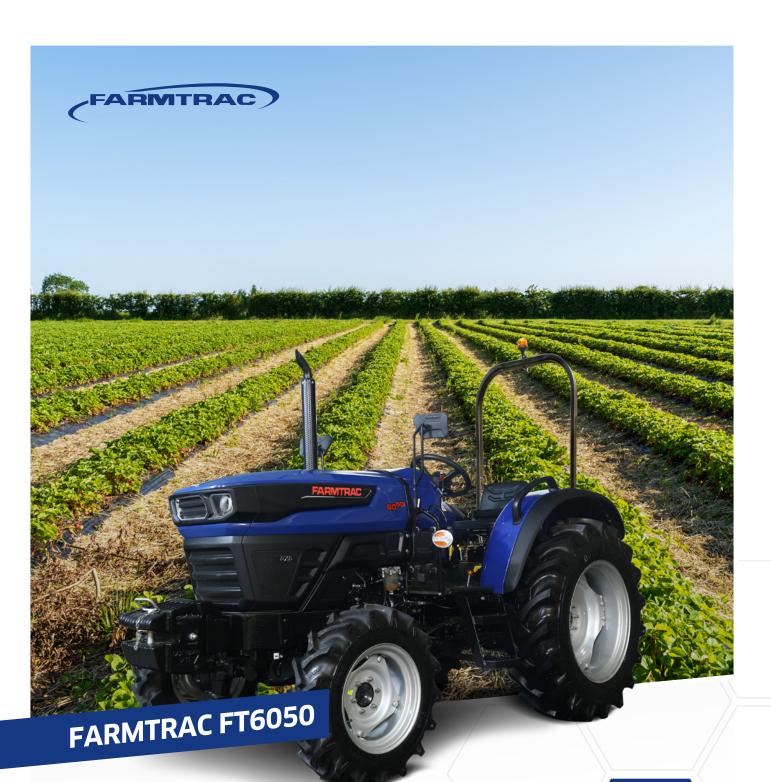

## Work swiftly with unparalleled agility

The new FT6050 offers manoeuvrability alongside a powerful 47hp diesel engine to deliver incredible productivity. This agile machine with an 8x8 speed transmission is powered by a three-cylinder engine and offers an excellent turning radius, making quick work of tight situations.